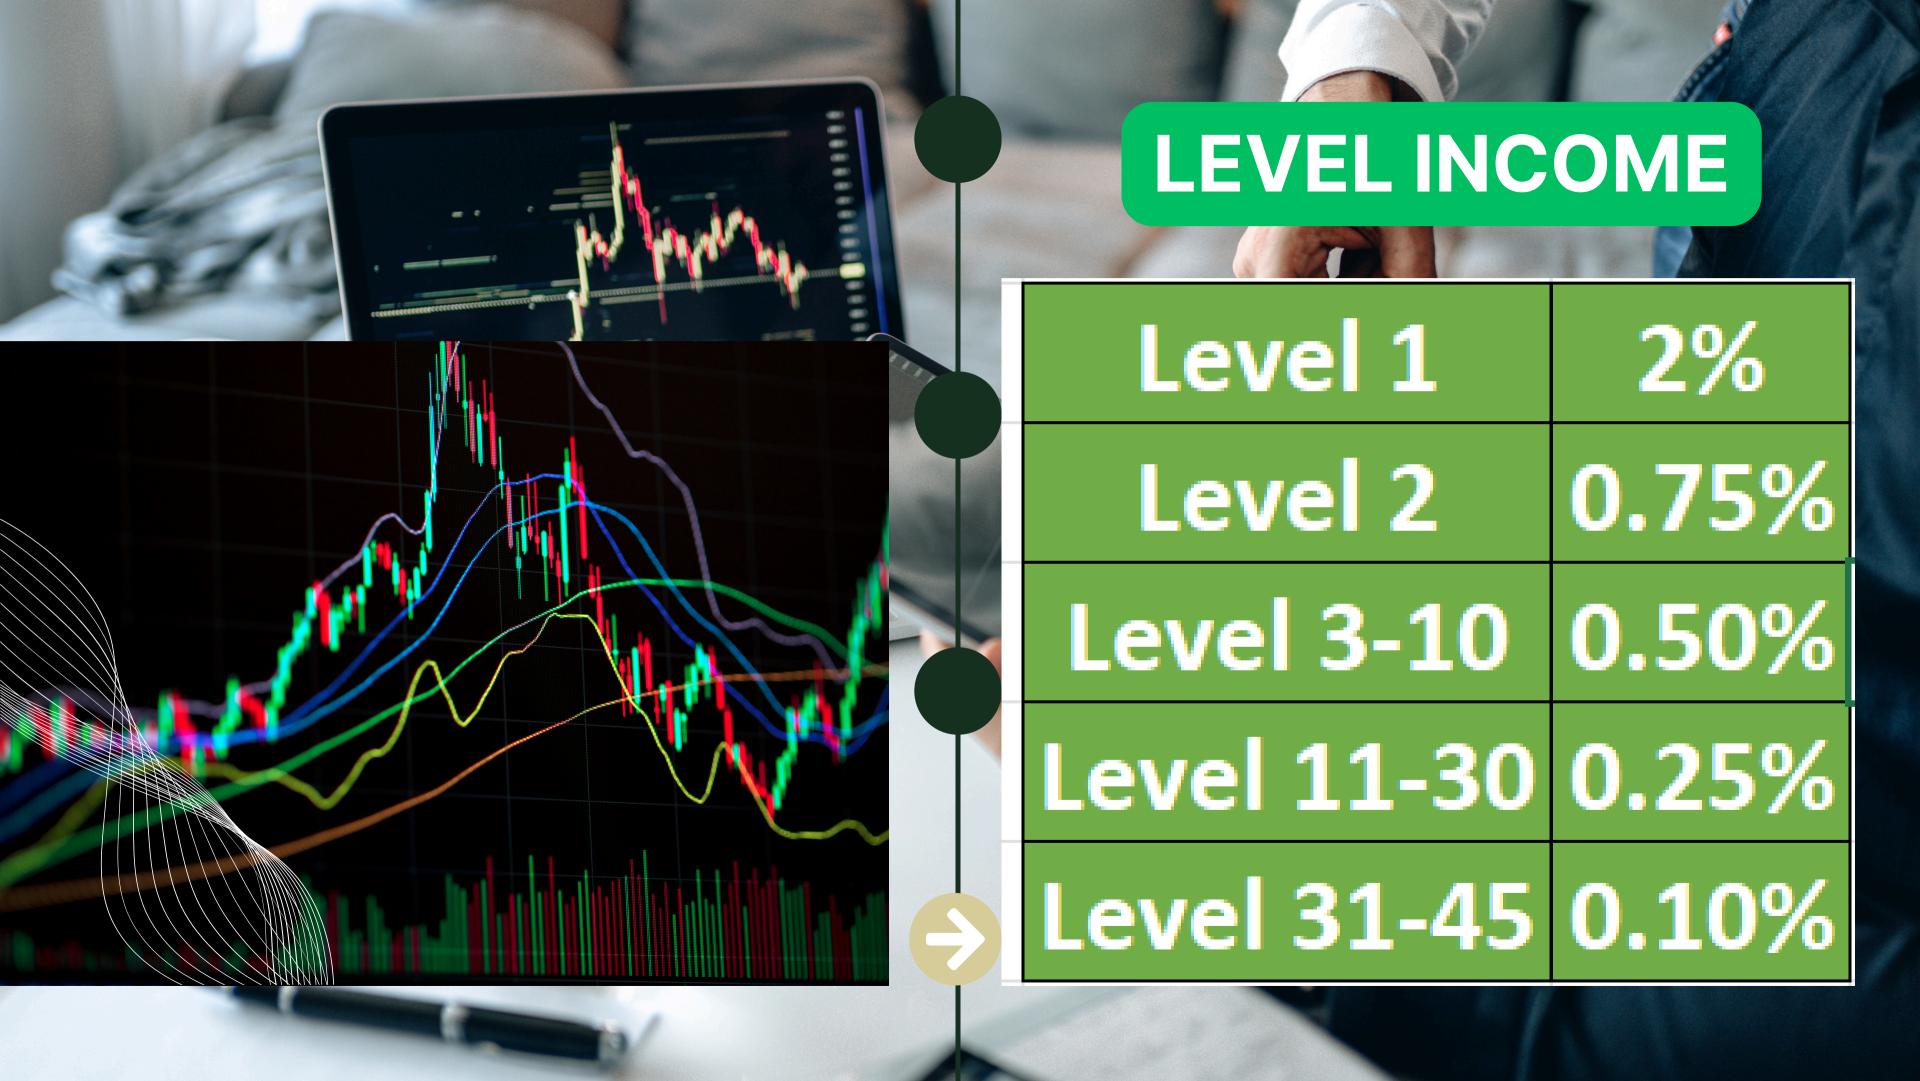

## **BUSINESS PLAN**

|          |         |                    | 0.00000600     | -829%             |  |
|----------|---------|--------------------|----------------|-------------------|--|
|          | \$2,000 | * ACBUTC           | 0.00000745     | -6.10%            |  |
|          | 22.600  | + ALCIN HTC 🏙      | 0.00000681     | -7.60%            |  |
|          | 22.400  | * ANNO STE SE      | 0.00000106     | +0.00%            |  |
|          |         | * ALCO STC 🔛       | 0.00002457     | +3.11%            |  |
|          | 22,200  | * ALICE STC SS     | 0.00017005     | +1.29%            |  |
|          | 22.000  | * ALPHA STC 🔠      | 0.00002587     | -0.61%            |  |
|          | 10016   |                    |                |                   |  |
|          | 75K     | Harket Trades      | My Trades      |                   |  |
|          | SIK     | Price(USDT) A      | mount(CAKE)    | Time              |  |
|          | 256     | 23.450             | 13.501         | m.44.97           |  |
|          |         | 23.490             | 2.154          | 09.44.57          |  |
|          |         | 83.490             | 1.004          | 084436            |  |
|          | •       | 23.490             | 8.482<br>2.610 | 084454<br>184454  |  |
|          | -       | 23.510             |                | 07.44.54          |  |
| -        |         | 28.494             | 8.466<br>3.441 | 09.44.30          |  |
| y with 📢 |         | 23.449             |                | 07.44.50          |  |
| 6.0      | AKE     | 23.619<br>23.619   |                |                   |  |
|          |         | 13494              | w              |                   |  |
|          | IOT     |                    |                |                   |  |
| C        | IKE     | Harbert Activities |                |                   |  |
|          |         |                    |                |                   |  |
|          |         | 09.44.21           | Landa Call     |                   |  |
|          |         |                    | 12087.41 BUSD  |                   |  |
|          |         | 09.44.14           | Lorge Buy      | North Contraction |  |
|          |         |                    |                | a comp            |  |
|          |         |                    |                |                   |  |
|          |         |                    |                |                   |  |